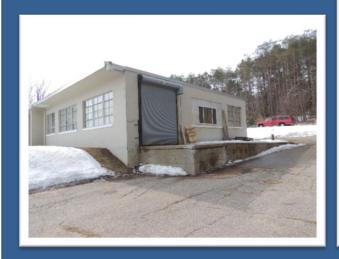

# FOR SALE \$250,000

Easily Sub-Dividable Into 2 Units

12 FT Ceilings 3 Phase Power 2 Finished Offices Paved Parking for 20+ 8 FT x 12 FT Loading Dock

Additional loading dock opening (currently closed up)

### **PHOTOS**

NOTICE: The information provided herein is believed to be accurate, but Weeks Commercial, its salespersons and employees do not warrant or guarantee its accuracy in case of error or mistake. Therefore, it is recommended that all information be verified, and that the professional advice of an attorney and/or an accountant be sought before executing any contractual agreement.