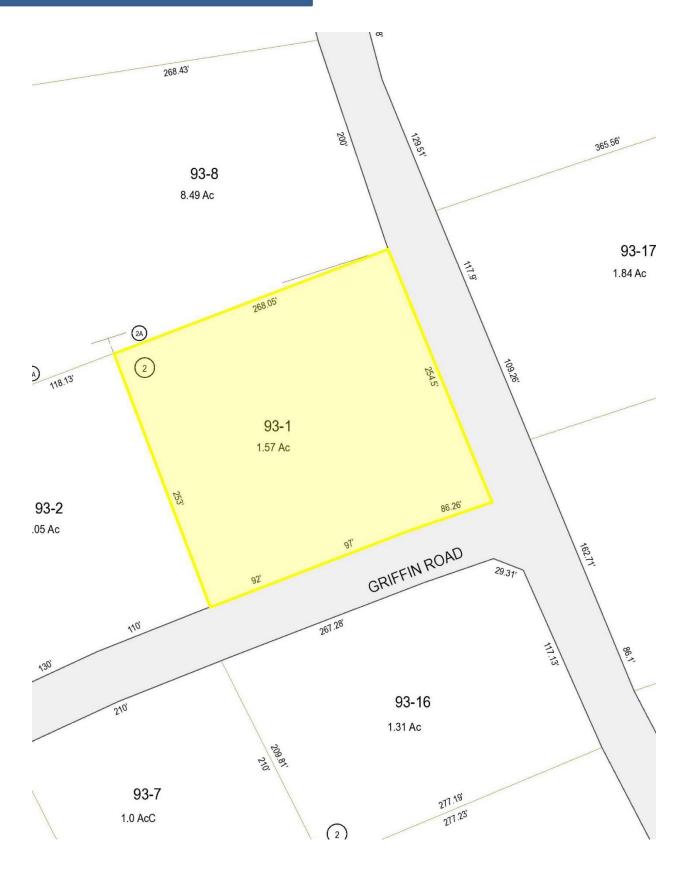

### TAX MAP

NOTICE: The information provided herein is believed to be accurate, but Weeks Commercial, its salespersons and employees do not warrant or guarantee its accuracy in case of error or mistake. Therefore, it is recommended that all information be verified, and that the professional advice of an attorney and/or an accountant be sought before executing any contractual agreement.

## PROPERTY DETAILS

| SITE DATA                 |               |
|---------------------------|---------------|
| Zoning                    | R1            |
|                           |               |
| TAX DATA                  |               |
| Taxes                     | \$4,440       |
| Tax Year                  | 2019          |
| Tax Map/Lot #             | Map 93 Lot 1  |
| Current Tax Rate          | \$22.47       |
| Total Building Assessment | \$100,500     |
| Land Assessment           | \$92,600      |
| Features Assessment       | \$4,500       |
| Total Assessed Value      | \$197,600     |
|                           |               |
| PROPERTY DATA             |               |
| Lot Size                  | 1.57+/- Acres |
| Road Frontage             | 254+/- FT     |
| Water & Sewer             | Private       |
|                           |               |
| BUILDING DATA             |               |
| Year Built                | 1960          |
| Building Size             | 4,146+/- SF   |
| Roof                      | Membrane      |
| Construction              | Block & Steel |
| Heat                      | Propane       |