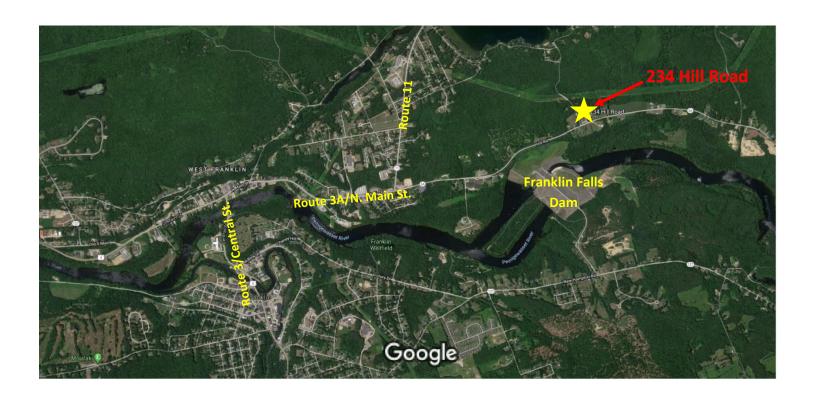

urrent Tax Rate          | \$22.47       |
| Total Building Assessment | \$100,500     |
| Land Assessment           | \$92,600      |
| Features Assessment       | \$4,500       |
| Total Assessed Value      | \$197,600     |
|                           |               |
| PROPERTY DATA             |               |
| Lot Size                  | 1.57+/- Acres |
| Road Frontage             | 254+/- FT     |
| Water & Sewer             | Private       |
|                           |               |
| BUILDING DATA             |               |
| Year Built                | 1960          |
| Building Size             | 4,146+/- SF   |
| Roof                      | Membrane      |
| Construction              | Block & Steel |
| Heat                      | Propane       |

# GOOGLE EARTH MAP



### TAX MAP



NOTICE: The information provided herein is believed to be accurate, but Weeks Commercial, its salespersons and employees do not warrant or guarantee its accuracy in case of error or mistake. Therefore, it is recommended that all information be verified, and that the professional advice of an attorney and/or an accountant be sought before executing any contractual agreement.

#### PERMITTED USES

#### ~ 305-13. Permitted uses and special exceptions.

The permitted uses and special exceptions for each district are shown on the following table entitled "Permitted and Special Exceptions Use Table." Uses given in the following categories shall be according to the common meaning of the term or according to definitions given in Article III.

Uses designated "P" on the table shall